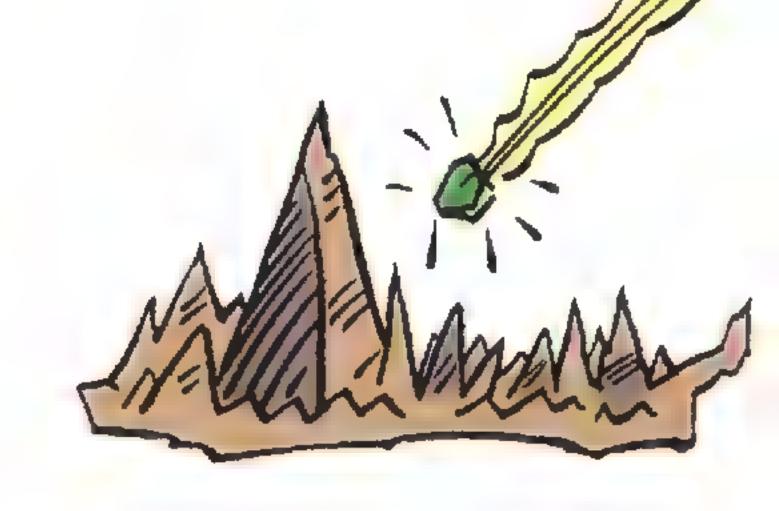

Editor-In-Chief: Richard Goldwater

SPECIAL THANKS TO JENNIFER HUNN AT SEGA

"I'LL INTERPRET AS YOU DRAW... AHA! THAT'S THE FLOATING ISLAND, RIGHT?..

"AND THERE'S THE CHAOS EMERALD THAT POWERS THE ISLAND!

"YES-AND HERE COMES THE METEOR I SAW!

"-- BUT IT'S ONLY HALF A CHAOS EMERALD?

"I SEE ... THE TWO GEMS HAVE A MAGNETIC ATTRACTION!

"AND THEY'RE SO POWERFUL THAT THE SHARD WILL TUNNEL THROUGH SOLID ROCK TO JOIN WITH THE WHOLE

"... BUT BEWARE!

"FOR IF ONE EMERALD SUDDENLY BECOMES ONE AND A HALF...